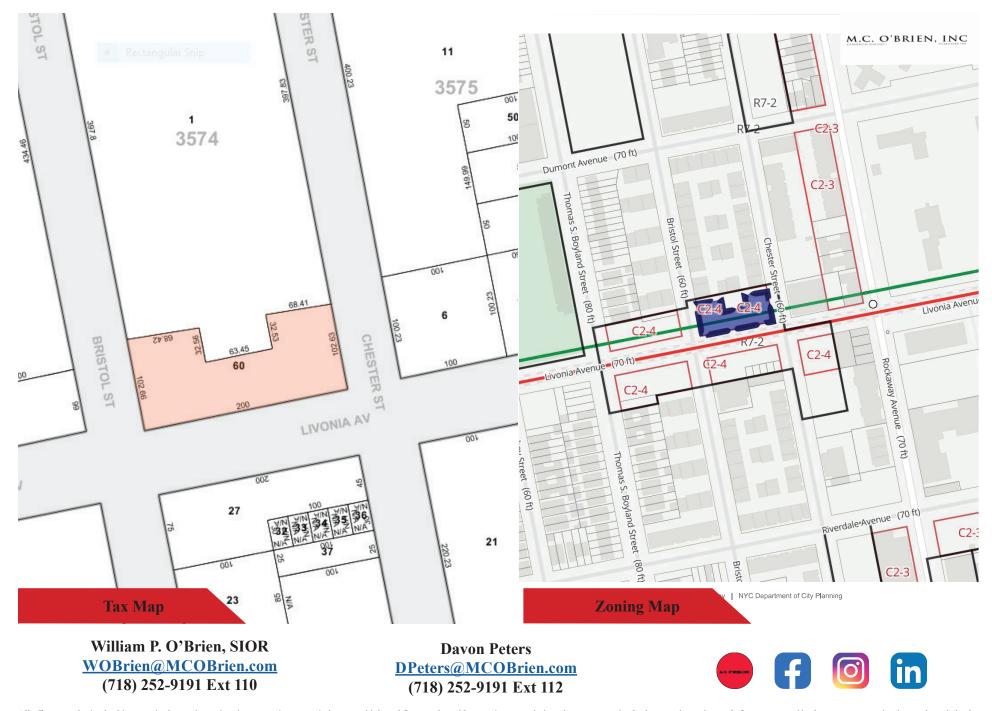

#### **COMMENTS**

- Retail space
- over 100 feet. of frontage along Livonia Ave
- Tax abatement
- New construction
- ~98,300 Sq.Ft building with a 96 residential units
- Zoning C2-4
- Climate positive HVAC system