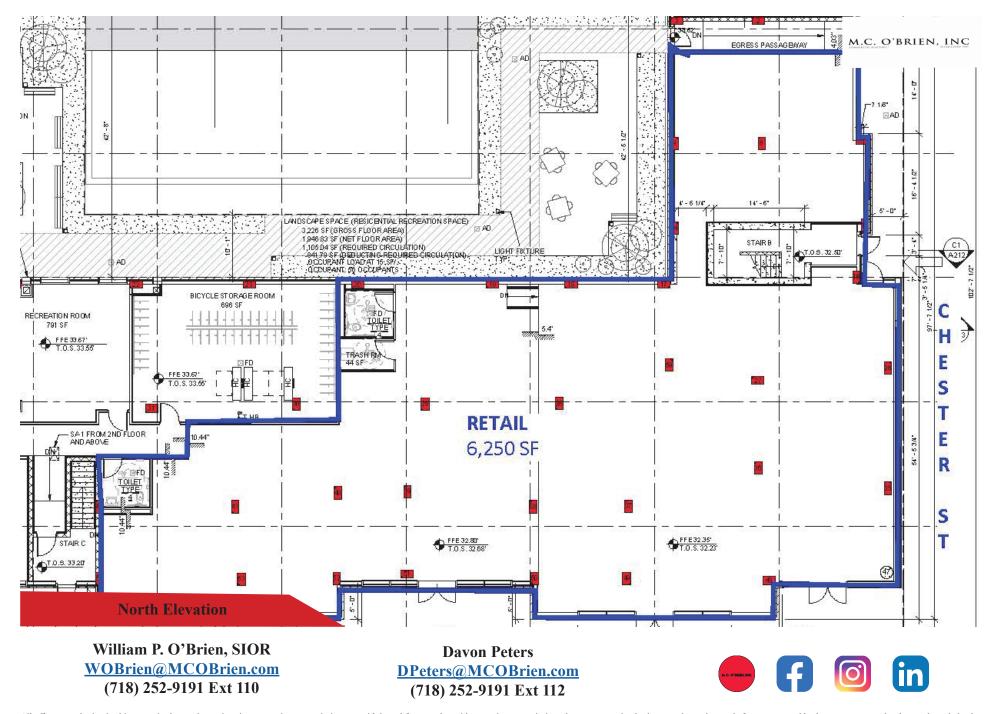

#### **PREMISES**

Ground floor – ~6,250 Sq.ft

#### **COMMENTS**

- Retail space
- over 100 feet. of frontage along Livonia Ave
- Tax abatement
- New construction
- ~98,300 Sq.Ft building with a 96 residential units
- Zoning C2-4
- Climate positive HVAC system