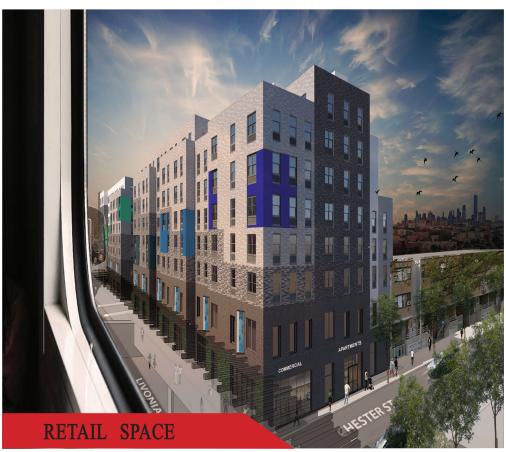

### 215 Livonia Avenue Brooklyn, New York

#### **PREMISES**

Ground floor – ~6,250 Sq.ft

#### **COMMENTS**

- Retail space
- over 100 feet. of frontage along Livonia Ave
- Tax abatement
- New construction
- ~98,300 Sq.Ft building with a 96 residential units
- Zoning C2-4
- Climate positive HVAC system