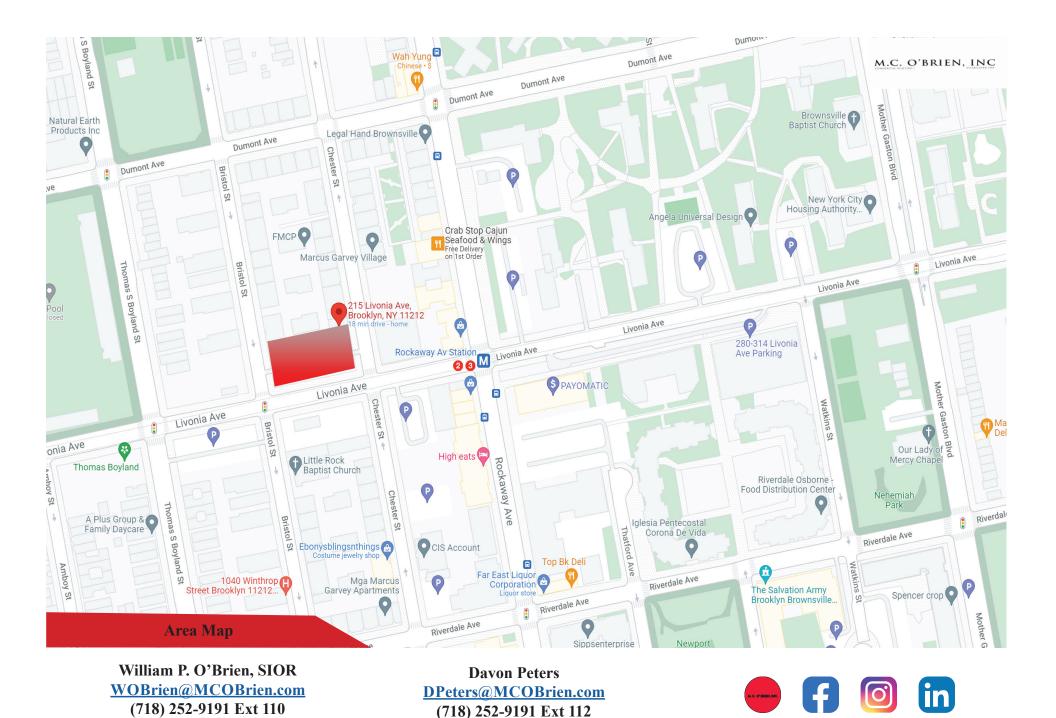

#### **NEIGHBORS**

Key Food Supermarket, Family Dollar, Associated Supermarket, Pay-O-Matic, Popeyes Louisina Kitchen, SCO Family of Services, Davita Kidney Care, Brookdale University Hospital Medical Center

### **TRANSPORTATION**

Bus Line: **B15**, **B44**, **B60** 

Train: 3