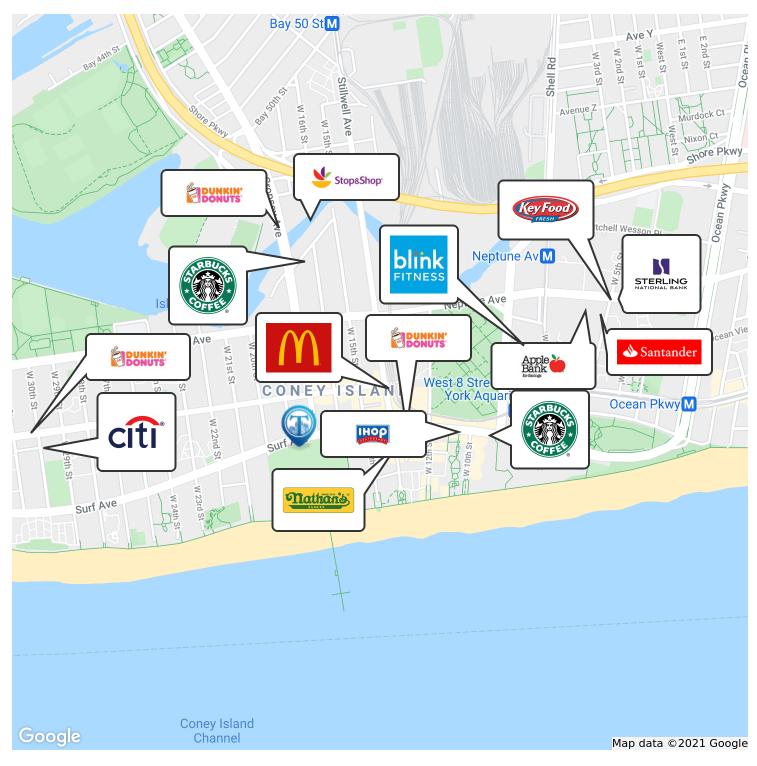

#### **Executive Summary**

| OFFERING SUMMARY |              | PROPERTY OVERVIEW                                                             |
|------------------|--------------|-------------------------------------------------------------------------------|
| Available SF:    | 2,181 SF     | 2,181 SF Retail space for lease in Coney Island!                              |
|                  |              | LOCATION OVERVIEW                                                             |
| Lease Rate:      | Upon Request | Located in Coney Island in close proximity to the Stillwell Ave transit stop. |
| Lot Size:        | 2,000 SF     | Public transits: D, F, N & Q train at Stillwell Ave.                          |
|                  |              | Nearby local tenants:<br>-Nathan's Famous                                     |
| Year Built:      | 1930         | -Dunkin'<br>-McDonald's                                                       |
| Building Size:   | 6,560 SF     | -Starbucks<br>-IHOP<br>-Citibank                                              |
| Zoning:          | R7A          | -Santander Bank<br>-Apple Bank<br>-Sterling National Bank<br>-Blink Fitness   |
| Market:          | Coney Island | -Stop & Shop<br>-Key food Supermarkets                                        |

#### Retailer Map

Broker is relying on Landlord or other Landlord-supplied sources for the accuracy of said information and has no knowledge of the accuracy of it. Broker makes no representation and/or warranty, expressed or implied, as to the accuracy of such information.