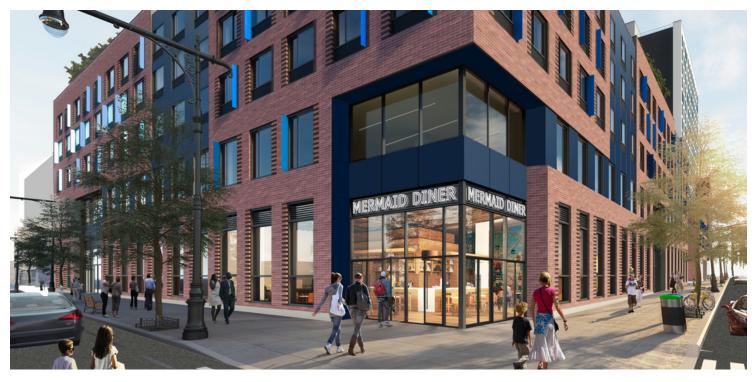

# FOR LEASE | RETAIL SPACE 2,181 SF Retail space for lease in Coney Island!

1728 Mermaid Avenue, Brooklyn, NY 11224

1728 Mermaid Avenue, Brooklyn, NY 11224



#### **Executive Summary**



| OFFERING SUMMARY |              | PROPERTY OVERVIEW                                                             |
|------------------|--------------|-------------------------------------------------------------------------------|
| Available SF:    | 2,181 SF     | 2,181 SF Retail space for lease in Coney Island!                              |
|                  |              | LOCATION OVERVIEW                                                             |
| Lease Rate:      | Upon Request | Located in Coney Island in close proximity to the Stillwell Ave transit stop. |
| Lot Size:        | 2,000 SF     | Public transits: D, F, N & Q train at Stillwell Ave.                          |
|                  |              | Nearby local tenants:<br>-Nathan's Famous