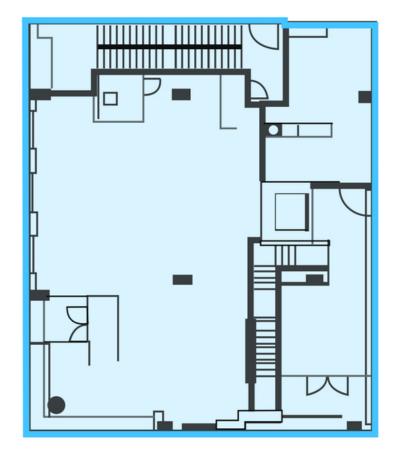

## 1728 MERMAID AVE TOTAL AVAILABLE SPACE 2,181 SF

Broker is relying on Landlord or other Landlord-supplied sources for the accuracy of said information and has no knowledge of the accuracy of it. Broker makes no representation and/or warranty, expressed or implied, as to the accuracy of such information.