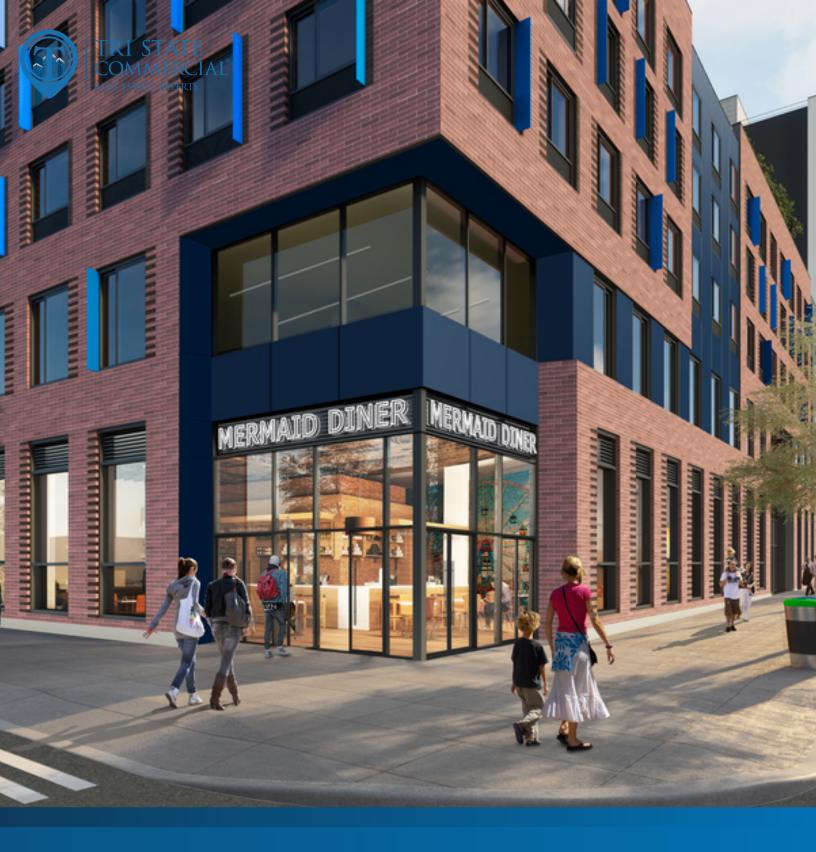

# FOR LEASE | RETAIL SPACE 2,181 SF Retail space for lease in Coney Island!

1728 Mermaid Avenue, Brooklyn, NY 11224

1728 Mermaid Avenue, Brooklyn, NY 11224

#### **Executive Summary**

| OFFERING SUMMARY |              | PROPERTY OVERVIEW                                                             |
|------------------|--------------|-------------------------------------------------------------------------------|
| Available SF:    | 2,181 SF     | 2,181 SF Retail space for lease in Coney Island!                              |
|                  |              | LOCATION OVERVIEW                                                             |
| Lease Rate:      | Upon Request | Located in Coney Island in close proximity to the Stillwell Ave transit stop. |
| Lot Size:        | 2,000 SF     | Public transits: D, F, N & Q train at Stillwell Ave.                          |
|                  |              | Nearby local tenants:<br>-Nathan's Famous                                     |
| Year Built:      | 1930         | -Dunkin'<br>-McDonald's                                                       |
| Building Size:   | 6,560 SF     | -Starbucks<br>-IHOP<br>-Citibank                                              |
| Zoning:          | R7A          | -Santander Bank<br>-Apple Bank<br>-Sterling National Bank<br>-Blink Fitness   |
| Market:          | Coney Island | -Stop & Shop<br>-Key food Supermarkets                                        |