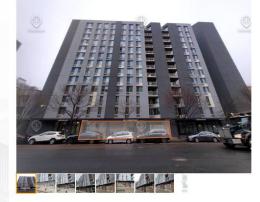

### Prepared & live on: 03/01/2023

Visit the website

3,650 SF | 1944 1st Ave | Brand New Built-Out Market Space for Lease

the factore, new rond, net root.

Download Brochure

View Photos

#### Brand new built-out market

Properties - Services Clients

50 ft of glass frontage

Equipped with a hood, ventilation, gas line, HVAC, and more

Storage area

### 1944 1st Ave, New York, NY 10029

- Space Available: 3,650 SF
- Lease Rate: Upon Request
  Space Type: Market Space

3,650 SF | 1944 1st Ave | Brand New Built-Out Market Space for Lease!

- Brand new built-out market - 50 ft of glass frontage - Equipped with a hood, ventilation, gas line, HVAC, and more - Storage area