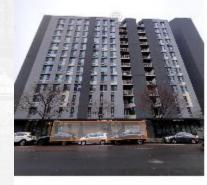

### 3,650 SF | 1944 1st Ave | Brand New Built-Out Market Space for Lease

### 1944 1st Ave, New York, NY 10029

- Space Available: 3,650 SF
- Lease Rate: Upon Request
  Space Type: Market Space

3,650 SF | 1944 1st Ave | Brand New Built-Out Market Space for Lease!

- Brand new built-out market - 50 ft of glass frontage - Equipped with a hood, ventilation, gas line, HVAC, and more - Storage area