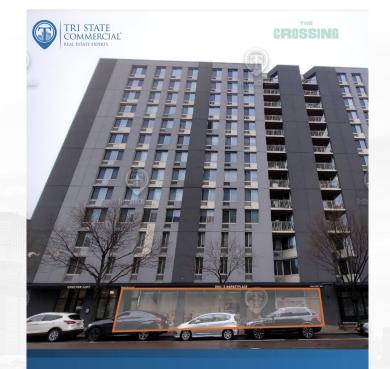

## 3,650 SF | 1944 1ST AVE | BRAND NEW BUILT-OUT MARKET SPACE FOR LEASE

1944 1ST AVE, NEW YORK, NY 10029

CALL TO: 718-437-6100

| PROPERTY TYPE | Retail Property |
|---------------|-----------------|
| BUILDING SIZE | 414,144 SF      |
| LOT SIZE      | 75,100 SF       |
| ZONING        | R7-2            |
| MORE INFO     | MAP             |

### 3,650 SF | 1944 1st Ave | Brand New Built-Out Market Space for Lease

### 1944 1st Ave, New York, NY 10029

- Space Available: 3,650 SF
- Lease Rate: Upon Request
  Space Type: Market Space

3,650 SF | 1944 1st Ave | Brand New Built-Out Market Space for Lease!

- Brand new built-out market - 50 ft of glass frontage - Equipped with a hood, ventilation, gas line, HVAC, and more - Storage area