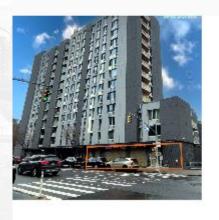

#### 4200ft<sup>2</sup> - For Lease | 4,200 SF Brand New Built-Out Market Space | 1968 1st Ave (East Harlem)

1968 1st Ave

4200ft<sup>2</sup>

4,200 SF | 1968 1st Ave | Brand New Built-Out Market Space for Lease

1968 1st Ave, New York, NY 10029

- Space Available: 4,200 SF
- · Lease Rate: Upon Request
- · Space Type: Retail

4,200 SF | 1968 1st Ave | Brand New Built-Out Market Space for Lease