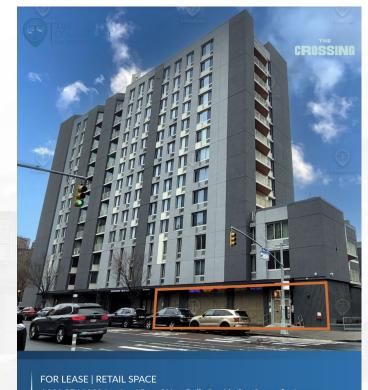

### 4,200 SF | 1968 1ST AVE | BRAND NEW BUILT-OUT MARKET SPACE FOR LEASE

1968 1ST AVE, NEW YORK, NY 10029

CALL TO: 718-437-6100

| SPACE AVAILABLE | 4,200 SF        |
|-----------------|-----------------|
| PROPERTY TYPE   | Retail Property |
| BUILDING SIZE   | 414,144 SF      |
| LOT SIZE        | 76,700 SF       |
| ZONING          | R7-2            |