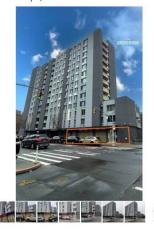

### 4,200 SF | 1968 1ST AVE | BRAND NEW BUILT-OUT MARKET SPACE FOR LEASE

1968 1ST AVE, NEW YORK, NY 10029

CALL TO: 718-437-6100

| SPACE AVAILABLE | 4,200 SF        |
|-----------------|-----------------|
| PROPERTY TYPE   | Retail Property |
| BUILDING SIZE   | 414,144 SF      |
| LOT SIZE        | 76,700 SF       |
| ZONING          | R7-2            |

#### 4200ft<sup>2</sup> - For Lease | 4,200 SF Brand New Built-Out Market Space | 1968 1st Ave (East Harlem)

1968 1st Ave

4200ft<sup>2</sup>

4,200 SF | 1968 1st Ave | Brand New Built-Out Market Space for Lease

1968 1st Ave, New York, NY 10029

- Space Available: 4,200 SF
- · Lease Rate: Upon Request
- · Space Type: Retail

4,200 SF | 1968 1st Ave | Brand New Built-Out Market Space for Lease